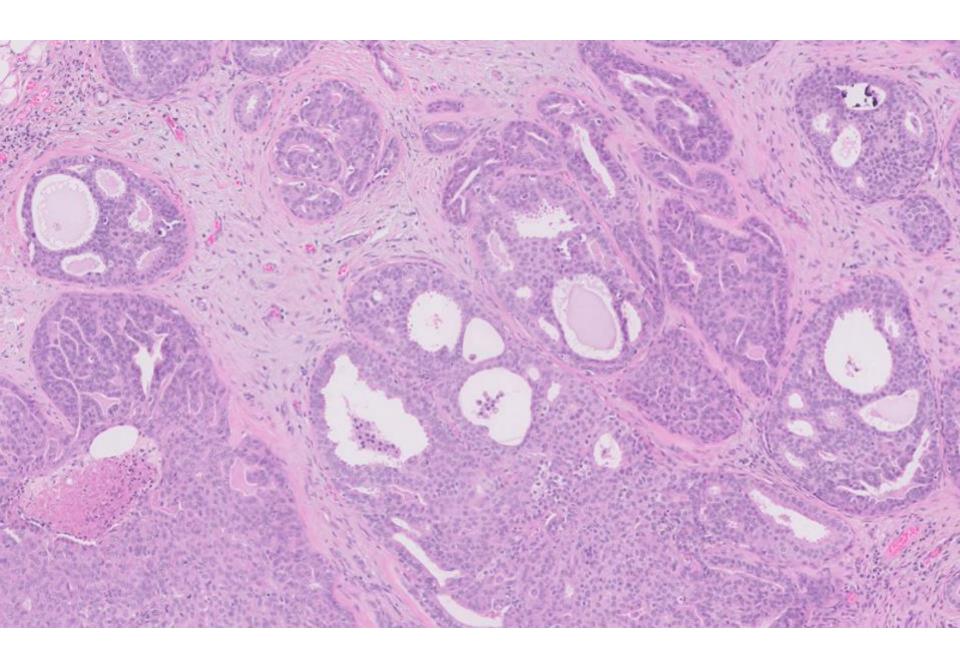

## Diagnosis

Right breast 4 o'clock mass biopsy:

- Atypical papillary lesion (see comment ).

Comment: Please correlate with clinical and radiological findings. Sampling of the entire lesion is suggested for definitive diagnosis.

## Diagnosis

Right breast lump: excision biopsy:

 Low grade DCIS arising in background of intraductal papilloma (see comment)

.

# Intraductal papilloma with ADH

- ADH and DCIS can arise within a background of a histologically identifiable benign papilloma
- An atypical epithelial proliferation with high grade atypia should be classified as DCIS regardless of extent.
- Papillomas with ADH should be excised
- Important to evaluate the surrounding breast tissue for ADH or DCIS which appear to correlate closer with risk of local recurrence