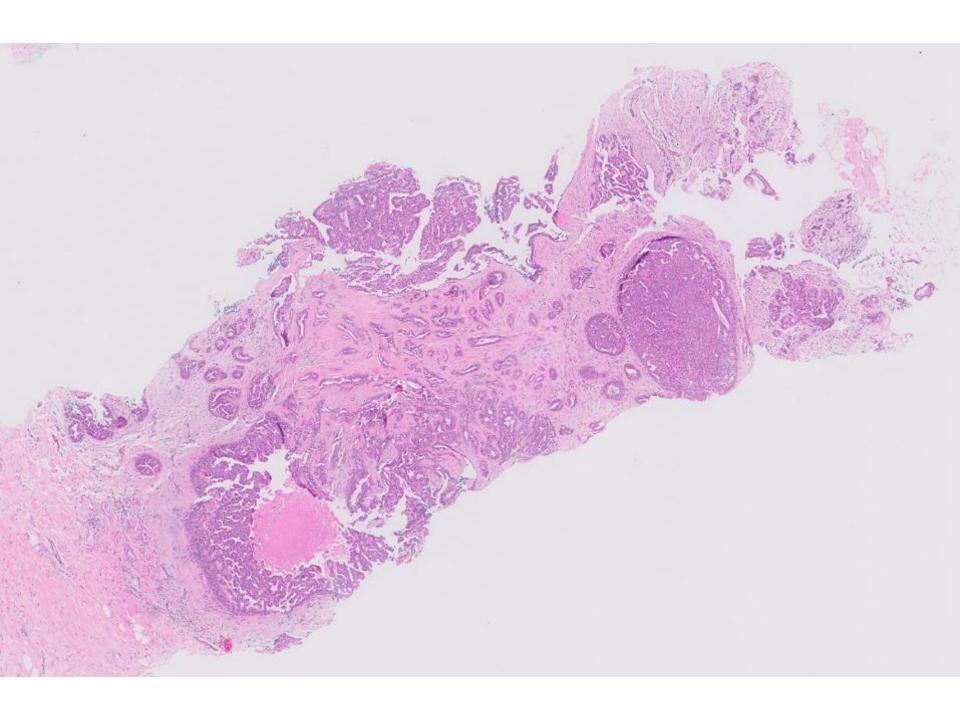

## Diagnosis

Right breast 4 o'clock mass biopsy:

- Atypical papillary lesion (see comment ).

Comment: Please correlate with clinical and radiological findings. Sampling of the entire lesion is suggested for definitive diagnosis.

## Diagnosis

Right breast lump: excision biopsy:

 Low grade DCIS arising in background of intraductal papilloma (see comment)

.

# Intraductal papilloma with ADH

- ADH and DCIS can arise within a background of a histologically identifiable benign papilloma
- An atypical epithelial proliferation with high grade atypia should be classified as DCIS regardless of extent.
- Papillomas with ADH should be excised
- Important to evaluate the surrounding breast tissue for ADH or DCIS which appear to correlate closer with risk of local recurrence