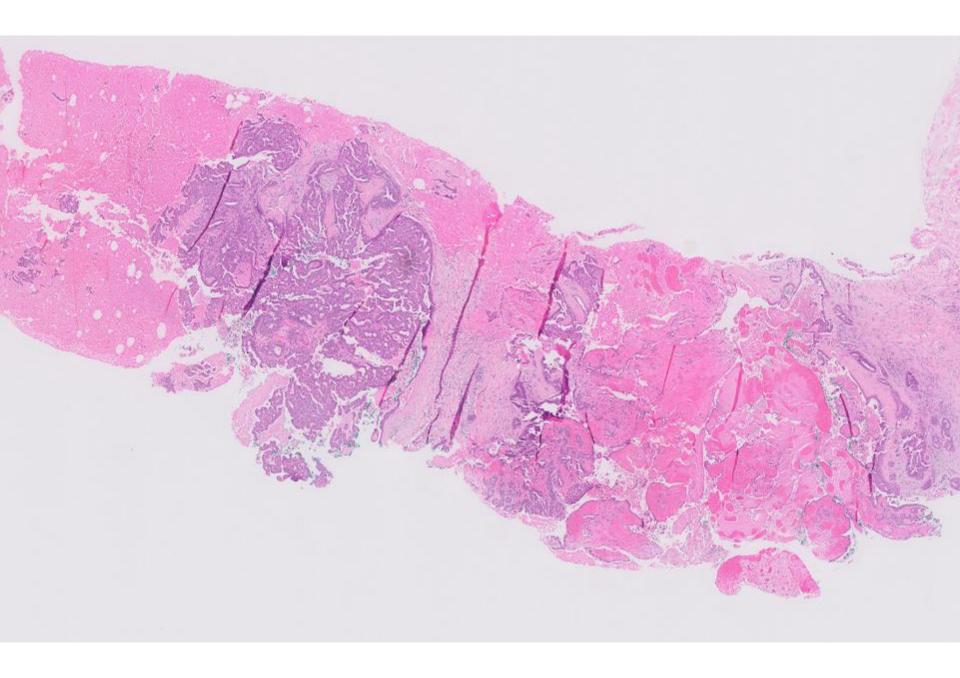

## Diagnosis

Right breast lump: excision biopsy:

 Low grade DCIS arising in background of intraductal papilloma (see comment)

.

# Intraductal papilloma with ADH

- ADH and DCIS can arise within a background of a histologically identifiable benign papilloma
- An atypical epithelial proliferation with high grade atypia should be classified as DCIS regardless of extent.
- Papillomas with ADH should be excised
- Important to evaluate the surrounding breast tissue for ADH or DCIS which appear to correlate closer with risk of local recurrence