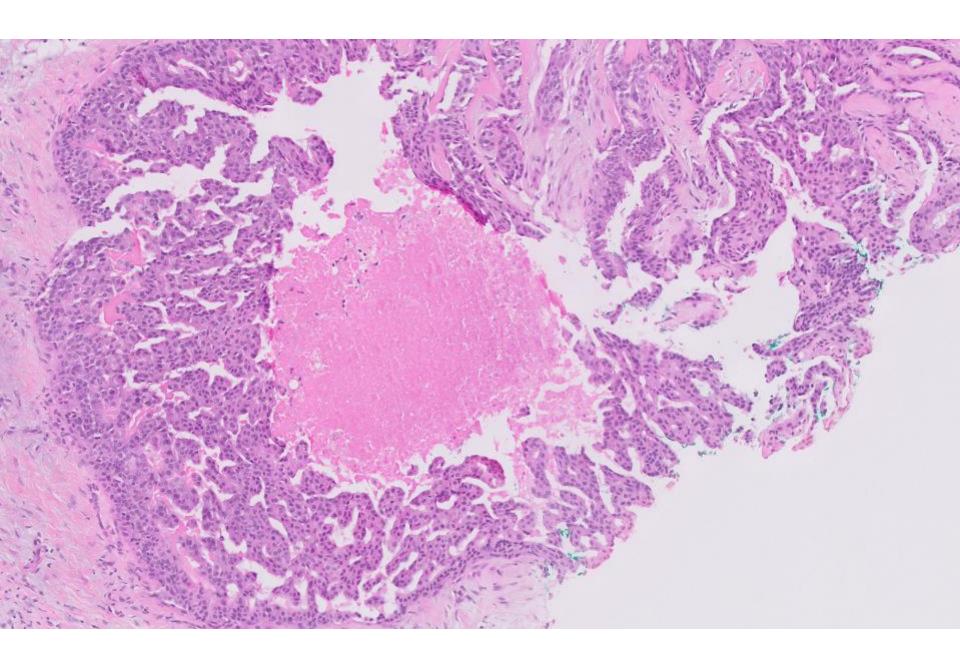

## Diagnosis

Right breast 4 o'clock mass biopsy:

- Atypical papillary lesion (see comment ).

Comment: Please correlate with clinical and radiological findings. Sampling of the entire lesion is suggested for definitive diagnosis.

# Intraductal papilloma with ADH

- ADH and DCIS can arise within a background of a histologically identifiable benign papilloma
- An atypical epithelial proliferation with high grade atypia should be classified as DCIS regardless of extent.
- Papillomas with ADH should be excised
- Important to evaluate the surrounding breast tissue for ADH or DCIS which appear to correlate closer with risk of local recurrence