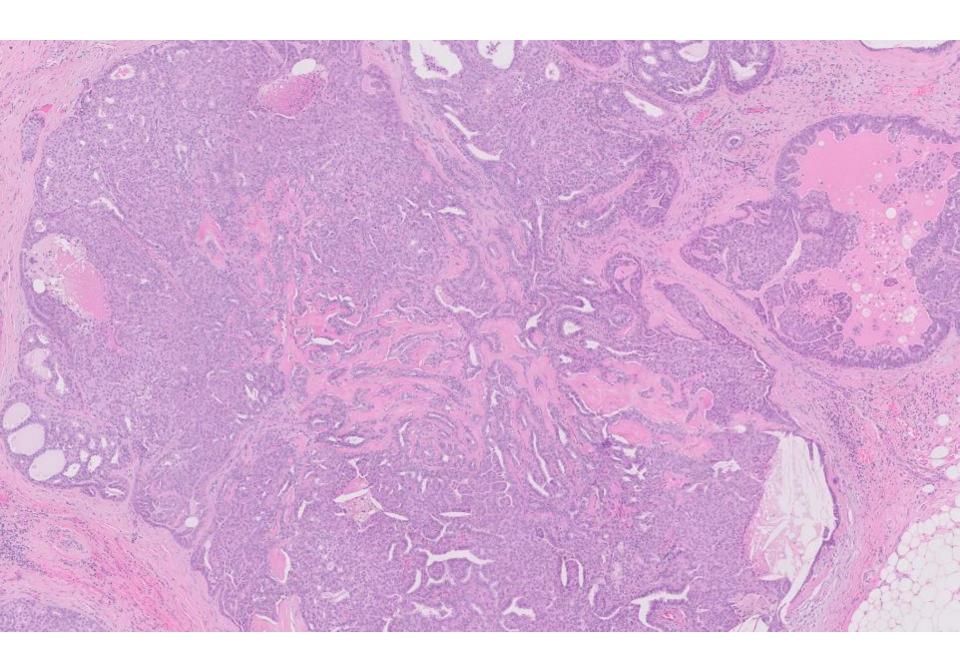

## Diagnosis

Right breast lump: excision biopsy:

 Low grade DCIS arising in background of intraductal papilloma (see comment)

.

# Intraductal papilloma with ADH

- ADH and DCIS can arise within a background of a histologically identifiable benign papilloma
- An atypical epithelial proliferation with high grade atypia should be classified as DCIS regardless of extent.
- Papillomas with ADH should be excised
- Important to evaluate the surrounding breast tissue for ADH or DCIS which appear to correlate closer with risk of local recurrence