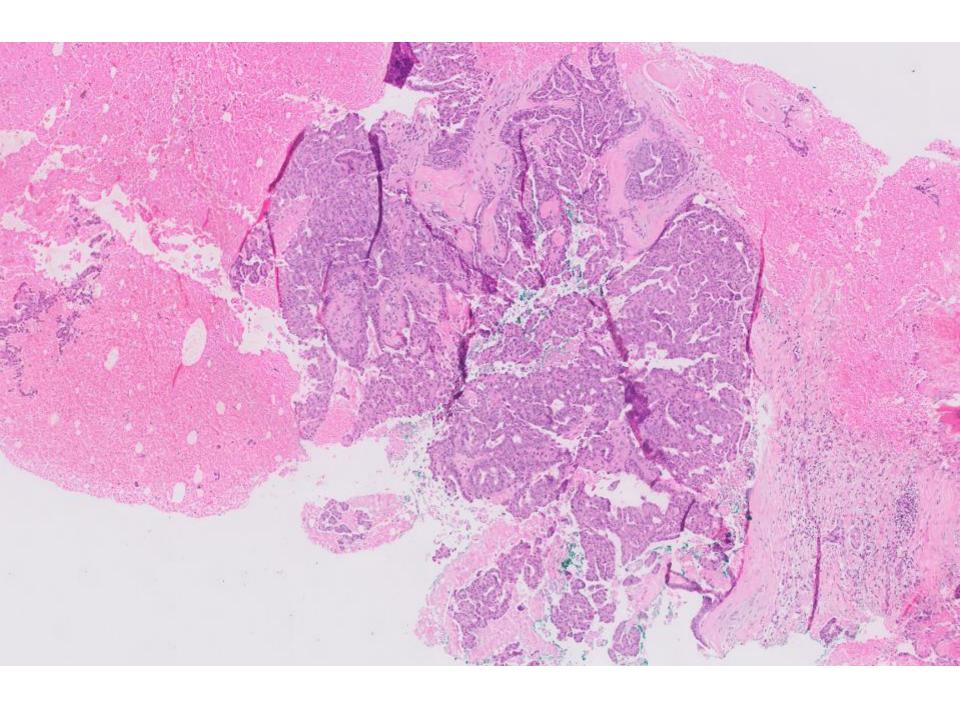

## Diagnosis

Right breast lump: excision biopsy:

 Low grade DCIS arising in background of intraductal papilloma (see comment)

.

# Intraductal papilloma with ADH

- ADH and DCIS can arise within a background of a histologically identifiable benign papilloma
- An atypical epithelial proliferation with high grade atypia should be classified as DCIS regardless of extent.
- Papillomas with ADH should be excised
- Important to evaluate the surrounding breast tissue for ADH or DCIS which appear to correlate closer with risk of local recurrence