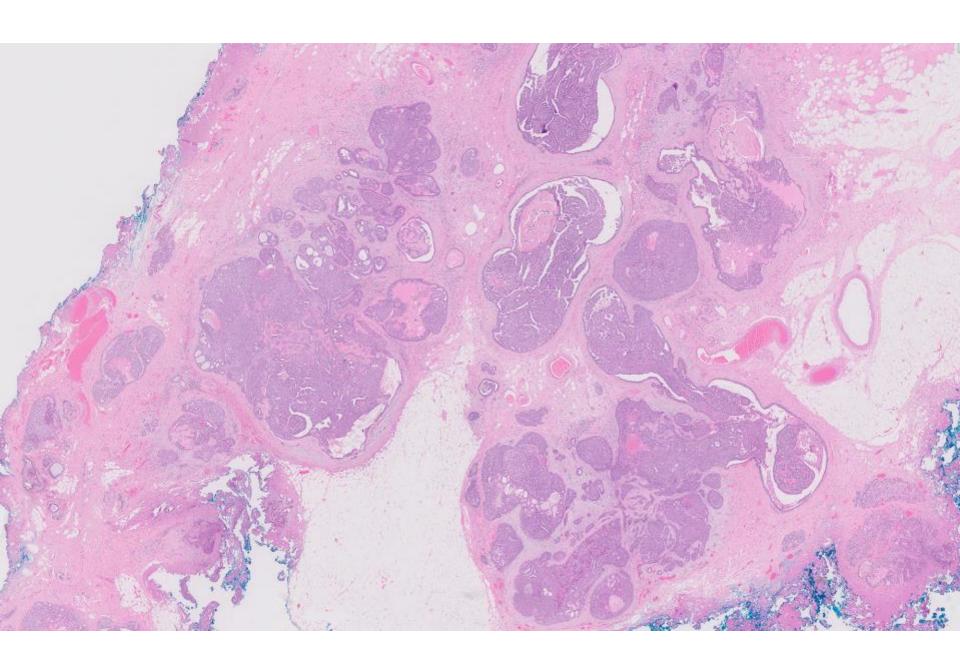

## Diagnosis

Right breast 4 o'clock mass biopsy:

- Atypical papillary lesion (see comment ).

Comment: Please correlate with clinical and radiological findings. Sampling of the entire lesion is suggested for definitive diagnosis.

## Diagnosis

Right breast lump: excision biopsy:

 Low grade DCIS arising in background of intraductal papilloma (see comment)

.