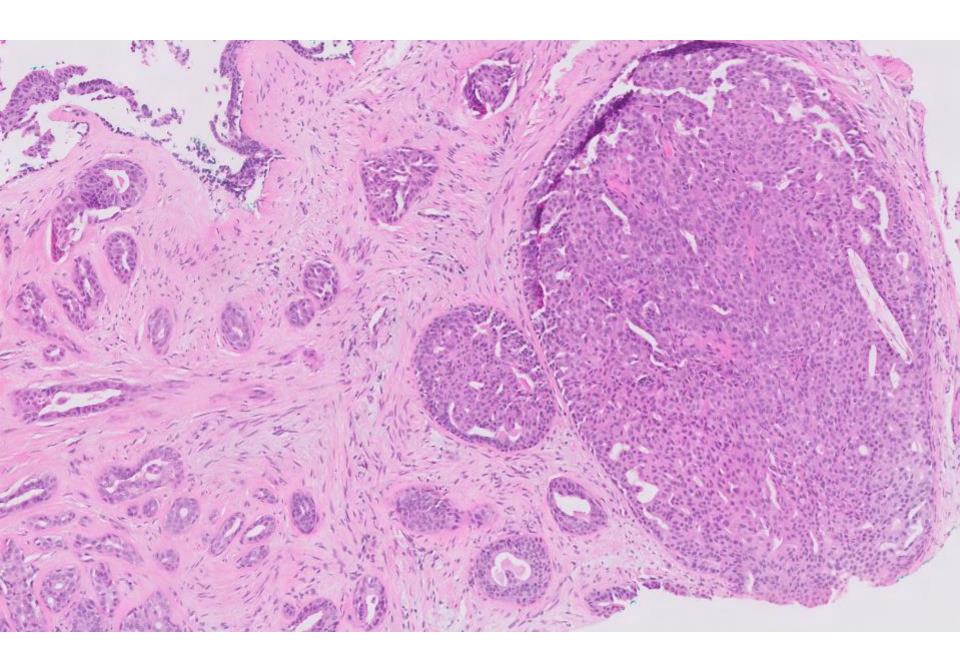

## Diagnosis

Right breast lump: excision biopsy:

 Low grade DCIS arising in background of intraductal papilloma (see comment)

.

# Intraductal papilloma with ADH

- ADH and DCIS can arise within a background of a histologically identifiable benign papilloma
- An atypical epithelial proliferation with high grade atypia should be classified as DCIS regardless of extent.
- Papillomas with ADH should be excised
- Important to evaluate the surrounding breast tissue for ADH or DCIS which appear to correlate closer with risk of local recurrence