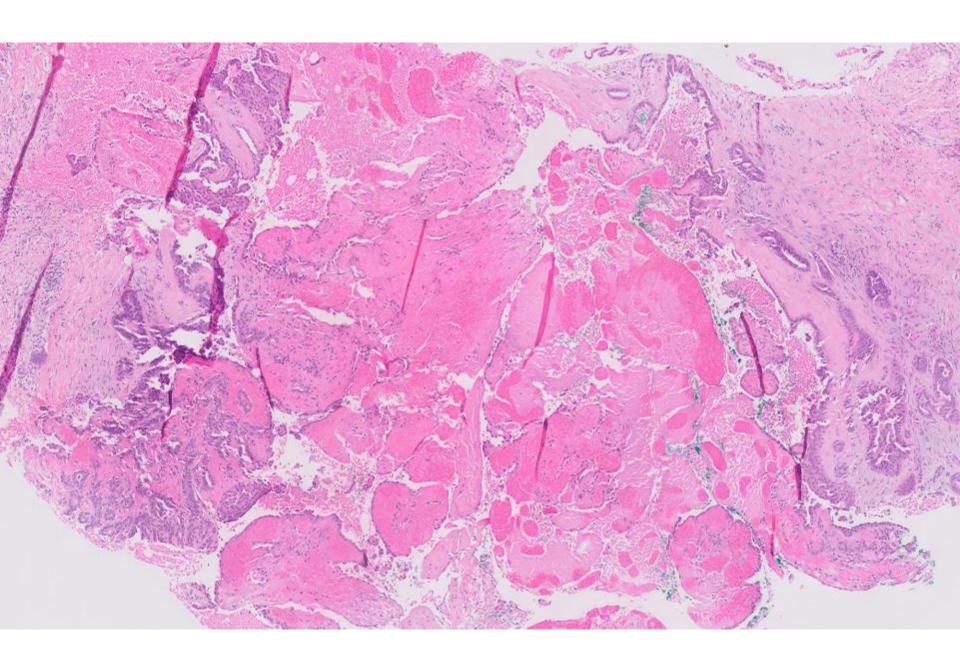

## Diagnosis

Right breast 4 o'clock mass biopsy:

- Atypical papillary lesion (see comment ).

Comment: Please correlate with clinical and radiological findings. Sampling of the entire lesion is suggested for definitive diagnosis.

## Diagnosis

Right breast lump: excision biopsy:

 Low grade DCIS arising in background of intraductal papilloma (see comment)

.