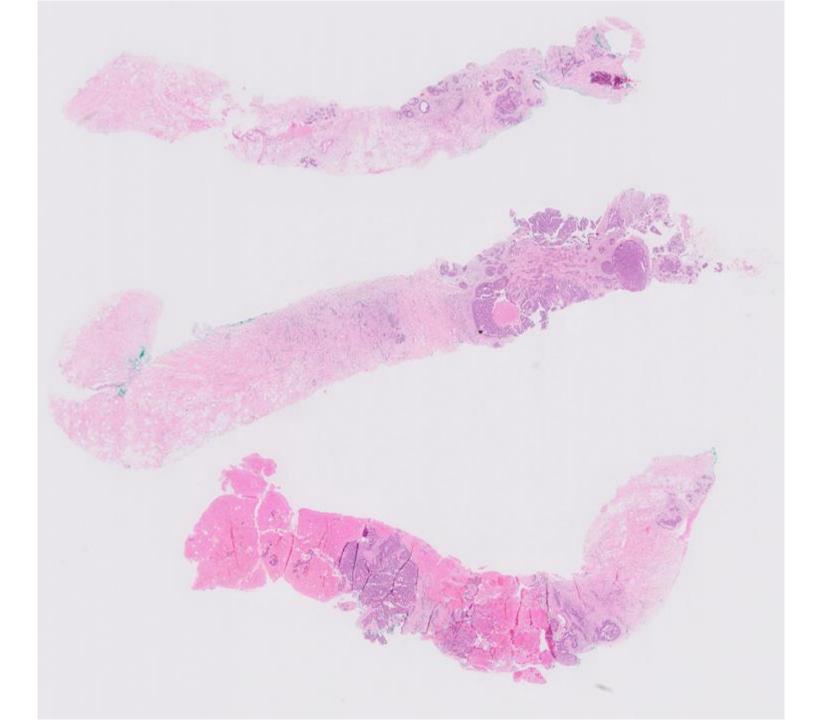

## Diagnosis

Right breast 4 o'clock mass biopsy:

- Atypical papillary lesion (see comment ).

Comment: Please correlate with clinical and radiological findings. Sampling of the entire lesion is suggested for definitive diagnosis.

## Diagnosis

Right breast lump: excision biopsy:

 Low grade DCIS arising in background of intraductal papilloma (see comment)

.