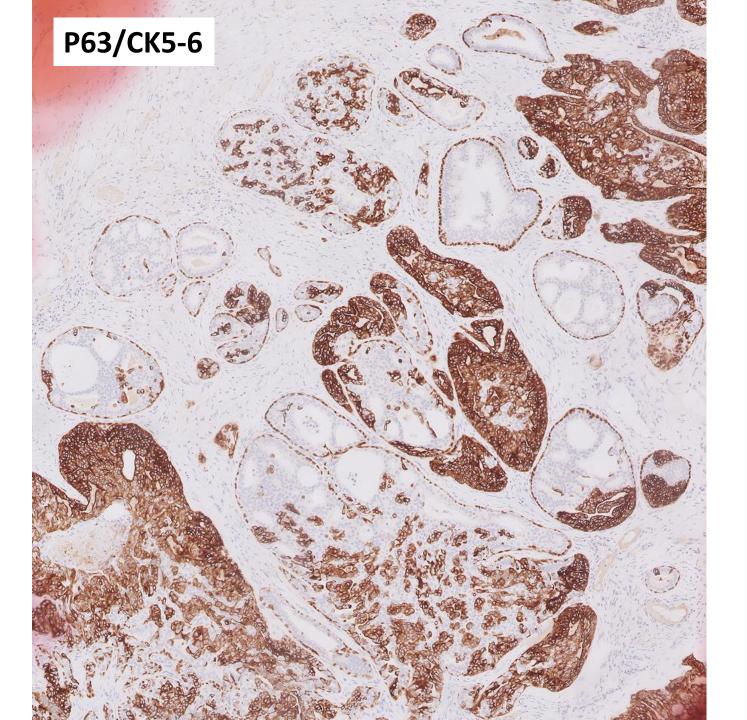

## Diagnosis

Right breast lump: excision biopsy:

 Low grade DCIS arising in background of intraductal papilloma (see comment)

.

# Intraductal papilloma with ADH

- ADH and DCIS can arise within a background of a histologically identifiable benign papilloma
- An atypical epithelial proliferation with high grade atypia should be classified as DCIS regardless of extent.
- Papillomas with ADH should be excised
- Important to evaluate the surrounding breast tissue for ADH or DCIS which appear to correlate closer with risk of local recurrence