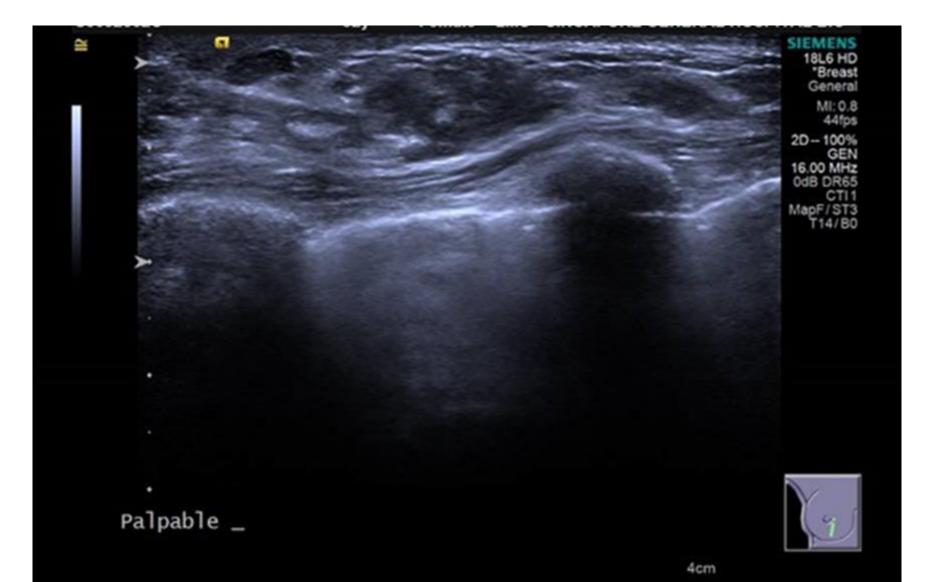

- 30 yo Female
- Presented with 2 week history of right nipple discharge
- Yellowish, non-bloody
- Associated with a palpable lump

Right breast ultrasound shows a palpable, vascular lesion with ill-defined margins at the 5 o'clock position. BIRADS 4. There are two other benignappearing nodules at the sub/peri-areolar at 3-4 o'clock position which are stable in size.