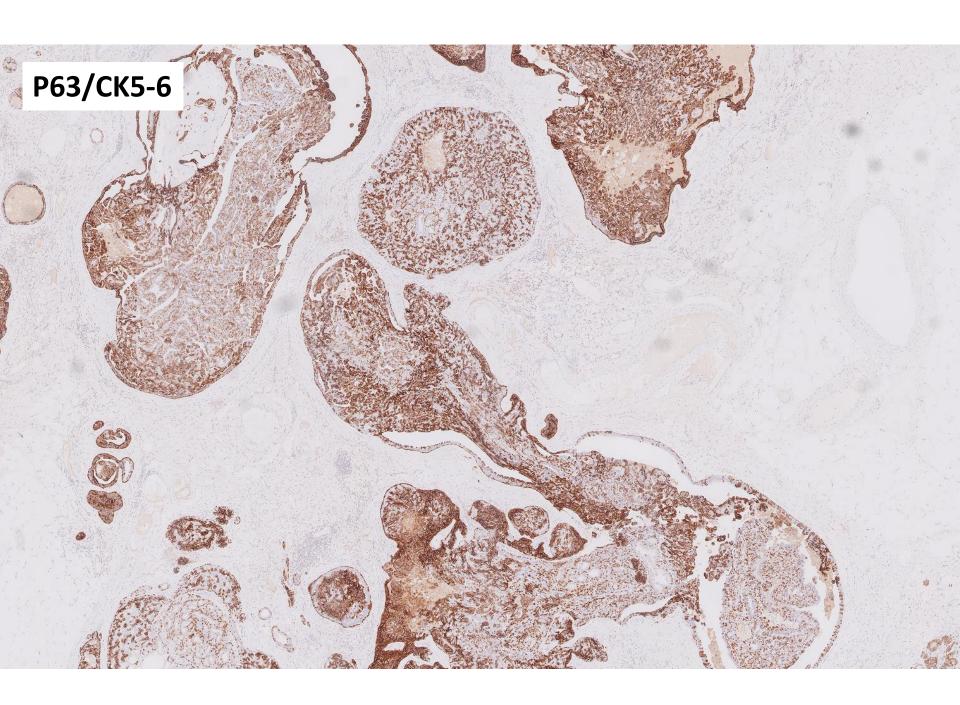

## Diagnosis

Right breast lump: excision biopsy:

 Low grade DCIS arising in background of intraductal papilloma (see comment)

.

# Intraductal papilloma with ADH

- ADH and DCIS can arise within a background of a histologically identifiable benign papilloma
- An atypical epithelial proliferation with high grade atypia should be classified as DCIS regardless of extent.
- Papillomas with ADH should be excised
- Important to evaluate the surrounding breast tissue for ADH or DCIS which appear to correlate closer with risk of local recurrence