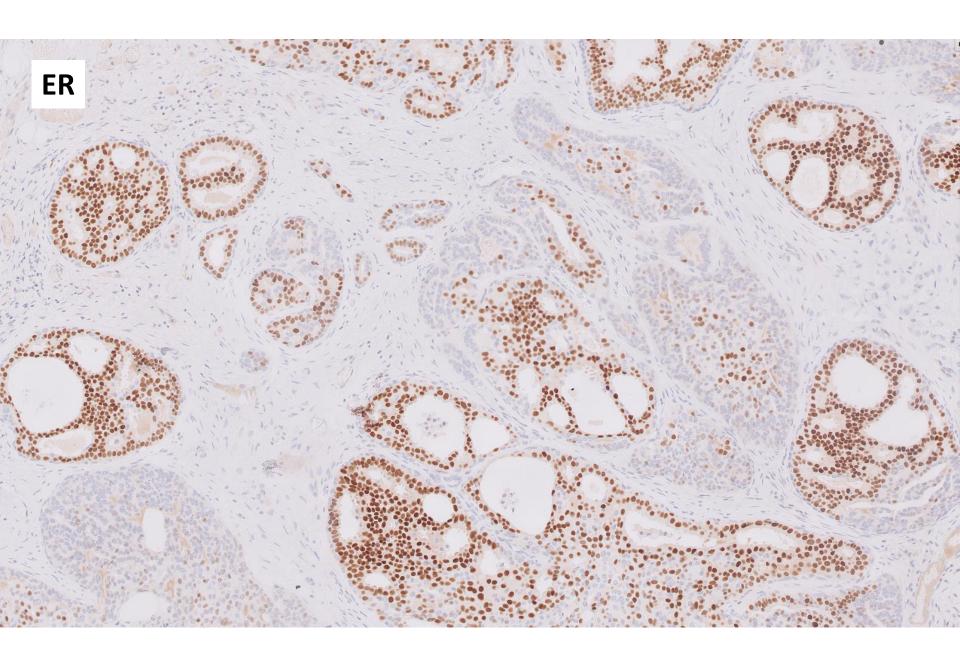

## Diagnosis

Right breast lump: excision biopsy:

 Low grade DCIS arising in background of intraductal papilloma (see comment)

.

# Intraductal papilloma with ADH

- ADH and DCIS can arise within a background of a histologically identifiable benign papilloma
- An atypical epithelial proliferation with high grade atypia should be classified as DCIS regardless of extent.
- Papillomas with ADH should be excised
- Important to evaluate the surrounding breast tissue for ADH or DCIS which appear to correlate closer with risk of local recurrence