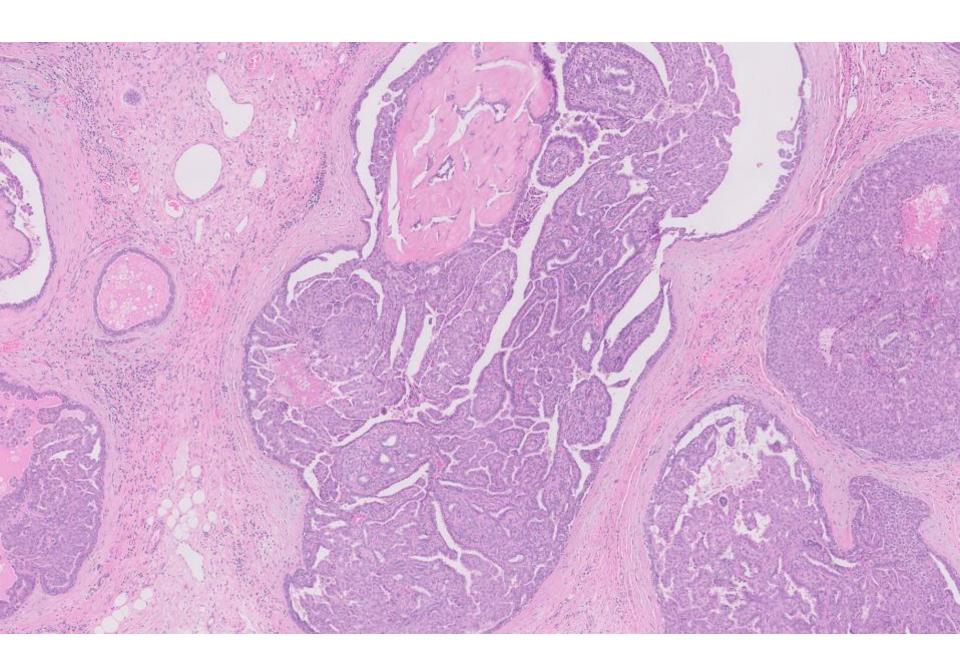

## Diagnosis

Right breast lump: excision biopsy:

 Low grade DCIS arising in background of intraductal papilloma (see comment)

.

# Intraductal papilloma with ADH

- ADH and DCIS can arise within a background of a histologically identifiable benign papilloma
- An atypical epithelial proliferation with high grade atypia should be classified as DCIS regardless of extent.
- Papillomas with ADH should be excised
- Important to evaluate the surrounding breast tissue for ADH or DCIS which appear to correlate closer with risk of local recurrence