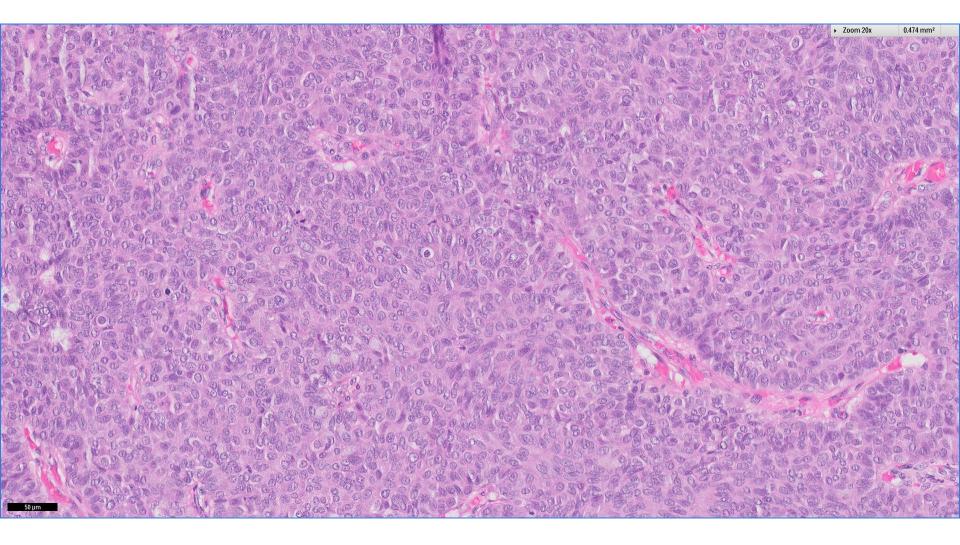

## Diagnosis:

Left breast lump, excision biopsy ~

Invasive solid-papillary carcinoma, grade 1, 2.5mm.

- ER positive, PR positive, cerbB2 negative.
- Extensive solid-papillary carcinoma in situ, low nuclear grade, 18mm.