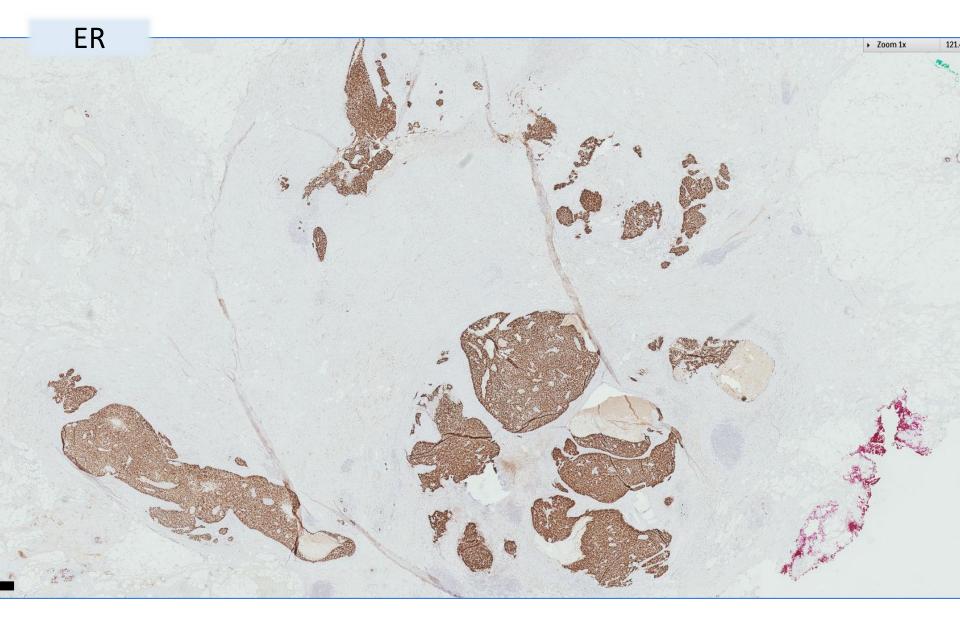

Source: Atlas of Differential Diagnosis in Breast Pathology

CK5/6

CK14

ER

ER

## Diagnosis:

Left breast lump, excision biopsy ~

Invasive solid-papillary carcinoma, grade 1, 2.5mm.

- ER positive, PR positive, cerbB2 negative.
- Extensive solid-papillary carcinoma in situ, low nuclear grade, 18mm.