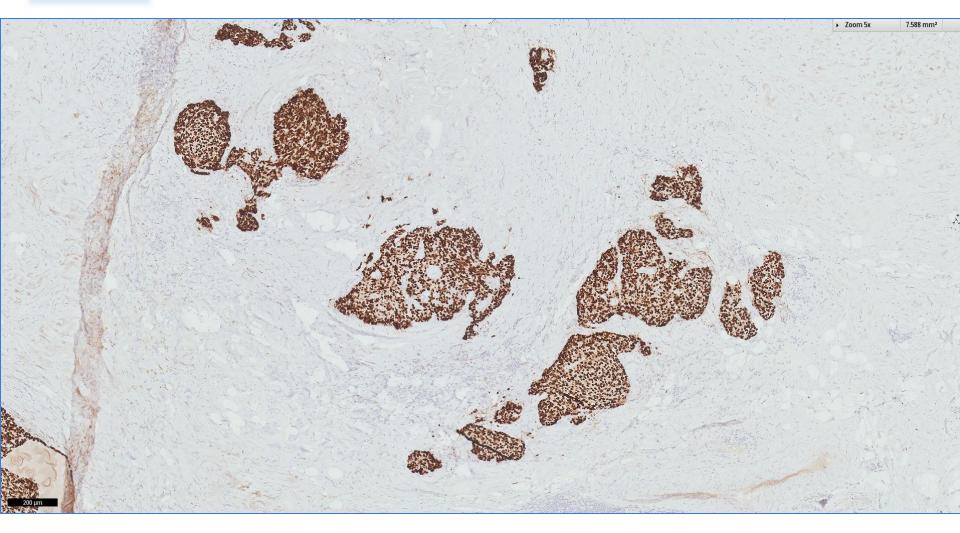

Source: Atlas of Differential Diagnosis in Breast Pathology

CK5/6

CK14

ER

ER

## Diagnosis:

Left breast lump, excision biopsy ~

Invasive solid-papillary carcinoma, grade 1, 2.5mm.

- ER positive, PR positive, cerbB2 negative.
- Extensive solid-papillary carcinoma in situ, low nuclear grade, 18mm.