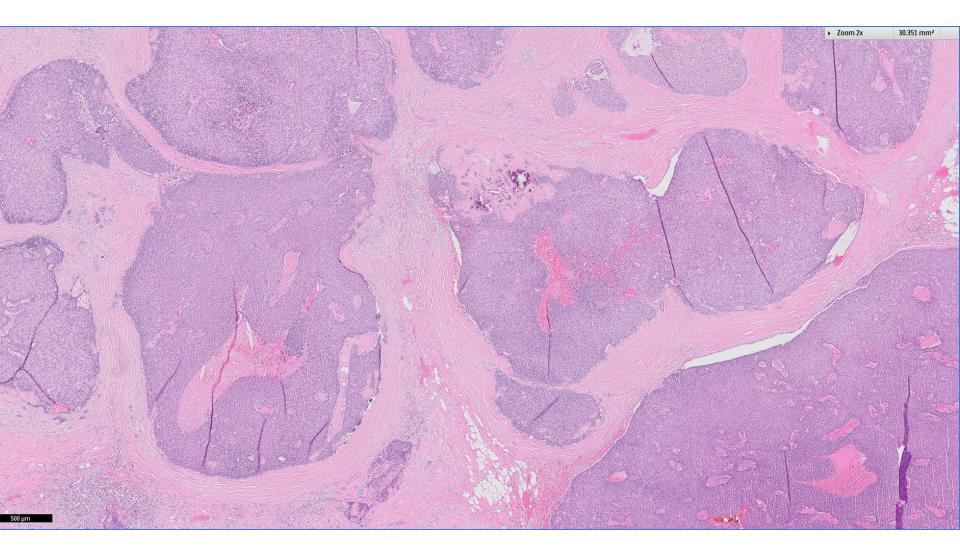

## Diagnosis:

Left breast lump, excision biopsy ~

Invasive solid-papillary carcinoma, grade 1, 2.5mm.

- ER positive, PR positive, cerbB2 negative.
- Extensive solid-papillary carcinoma in situ, low nuclear grade, 18mm.