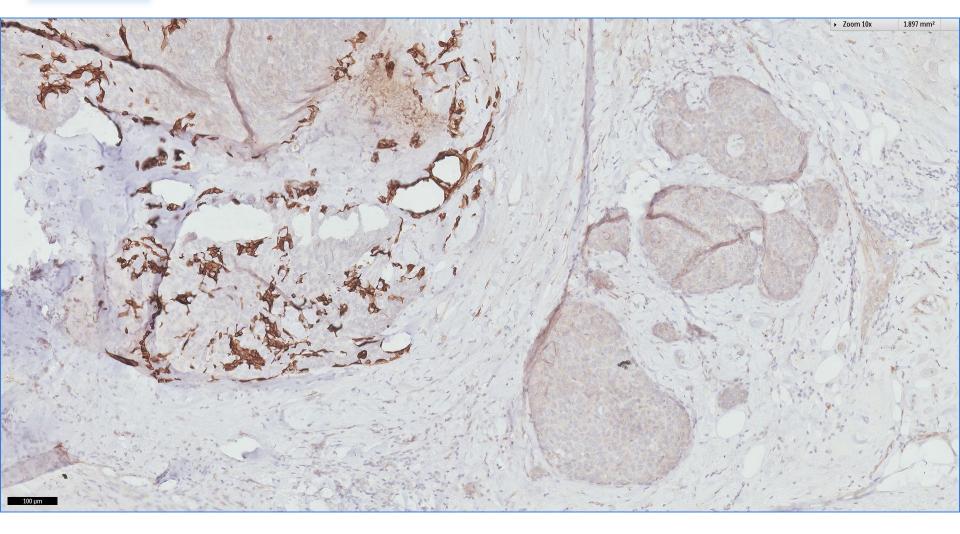

Source: Atlas of Differential Diagnosis in Breast Pathology

CK5/6

CK14

ER

ER

## Diagnosis:

Left breast lump, excision biopsy ~

Invasive solid-papillary carcinoma, grade 1, 2.5mm.

- ER positive, PR positive, cerbB2 negative.
- Extensive solid-papillary carcinoma in situ, low nuclear grade, 18mm.