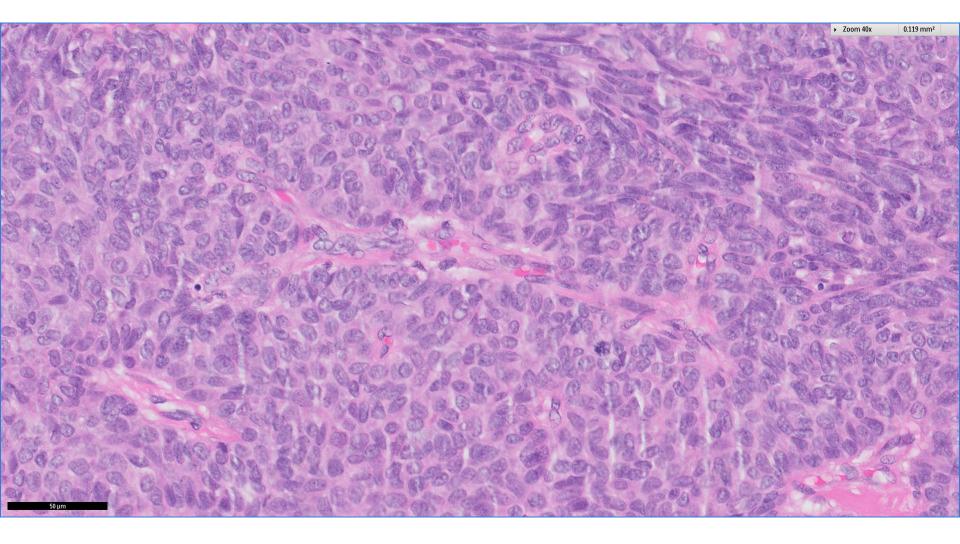

## Diagnosis:

Left breast lump, excision biopsy ~

Invasive solid-papillary carcinoma, grade 1, 2.5mm.

- ER positive, PR positive, cerbB2 negative.
- Extensive solid-papillary carcinoma in situ, low nuclear grade, 18mm.