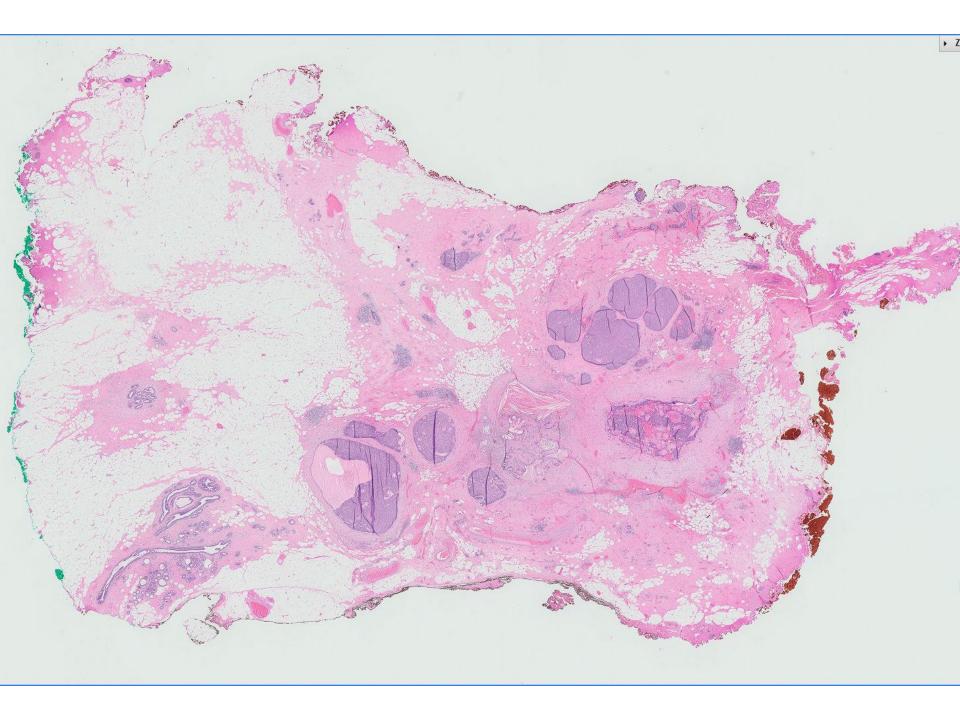

## Diagnosis:

Left breast lump, excision biopsy ~

Invasive solid-papillary carcinoma, grade 1, 2.5mm.

- ER positive, PR positive, cerbB2 negative.
- Extensive solid-papillary carcinoma in situ, low nuclear grade, 18mm.