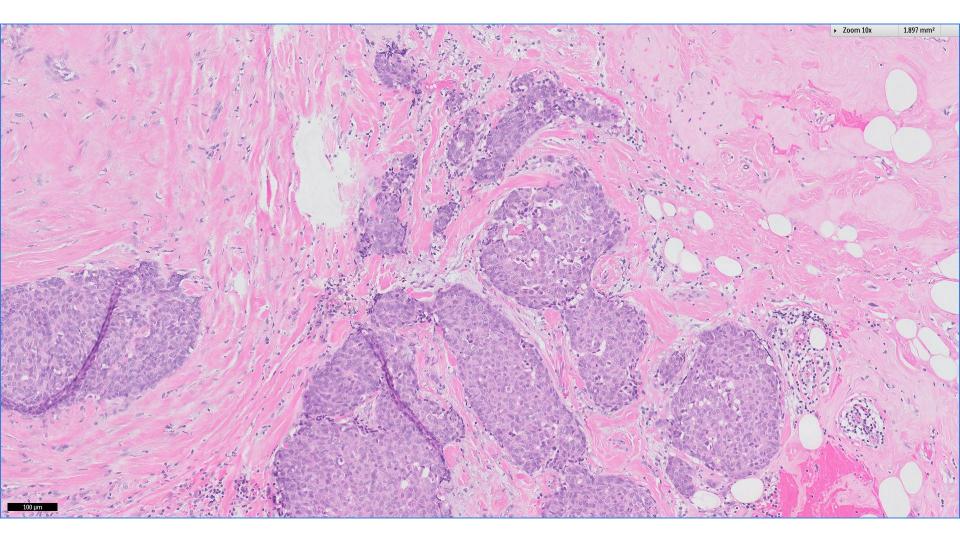

## Diagnosis:

Left breast lump, excision biopsy ~

Invasive solid-papillary carcinoma, grade 1, 2.5mm.

- ER positive, PR positive, cerbB2 negative.
- Extensive solid-papillary carcinoma in situ, low nuclear grade, 18mm.