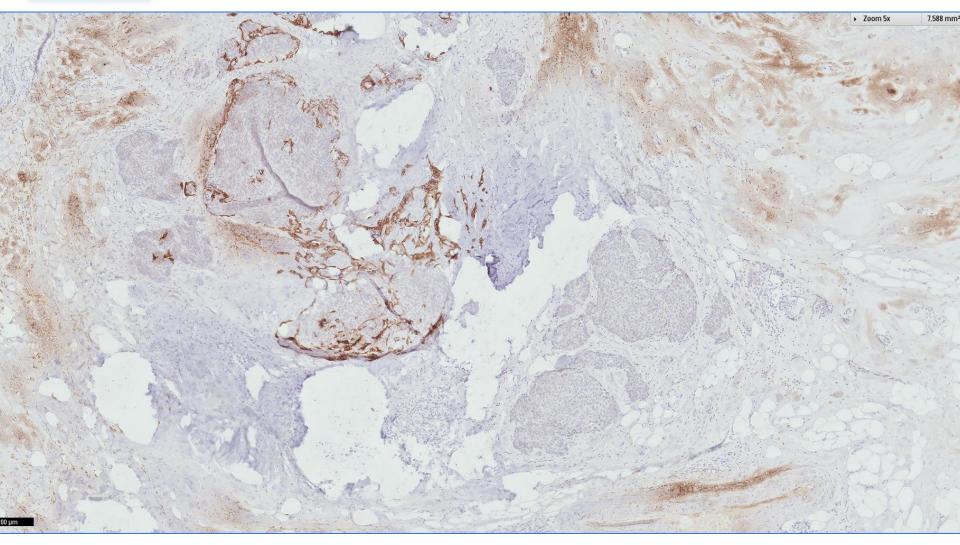

Source: Atlas of Differential Diagnosis in Breast Pathology

CK5/6

CK14

ER

ER

## Diagnosis:

Left breast lump, excision biopsy ~

Invasive solid-papillary carcinoma, grade 1, 2.5mm.

- ER positive, PR positive, cerbB2 negative.
- Extensive solid-papillary carcinoma in situ, low nuclear grade, 18mm.