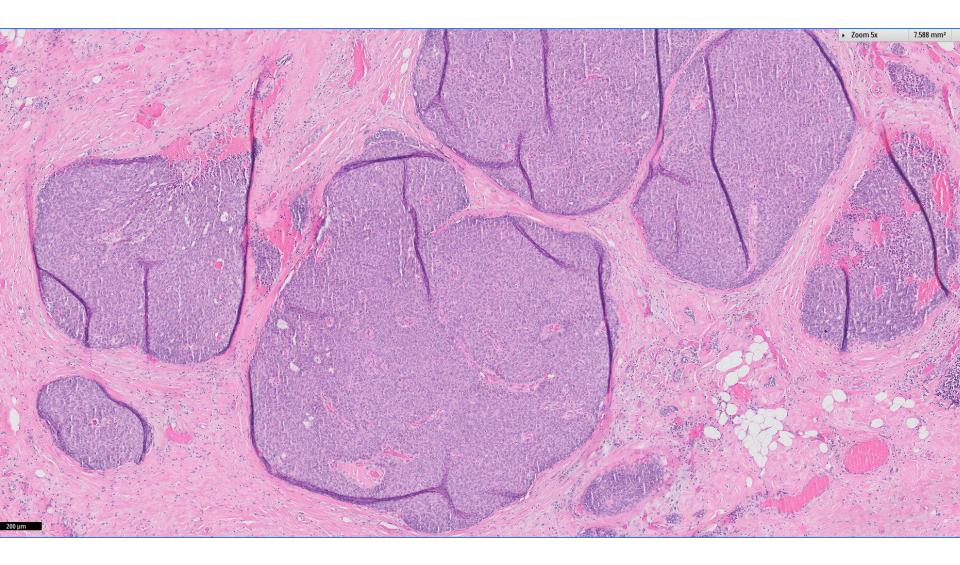

## Diagnosis:

Left breast lump, excision biopsy ~

Invasive solid-papillary carcinoma, grade 1, 2.5mm.

- ER positive, PR positive, cerbB2 negative.
- Extensive solid-papillary carcinoma in situ, low nuclear grade, 18mm.