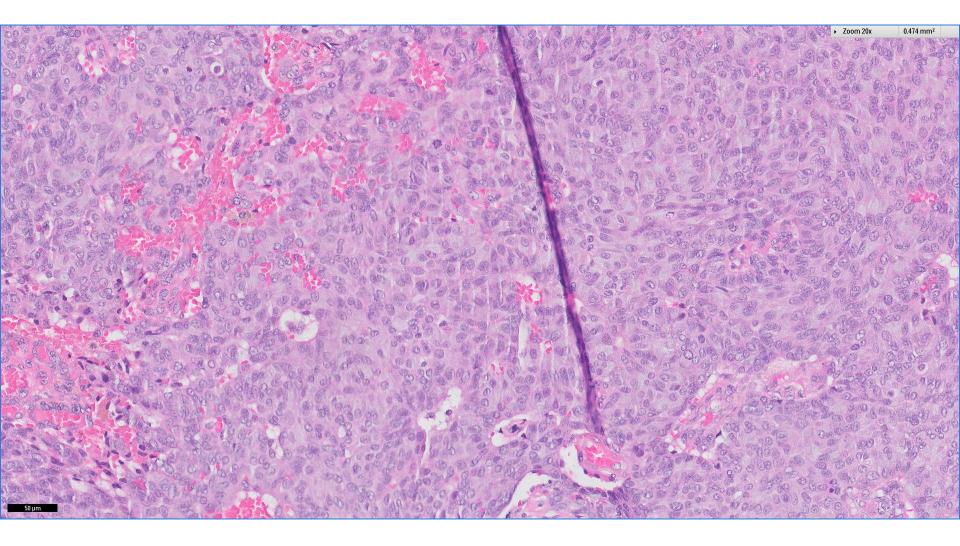

## Diagnosis:

Left breast lump, excision biopsy ~

Invasive solid-papillary carcinoma, grade 1, 2.5mm.

- ER positive, PR positive, cerbB2 negative.
- Extensive solid-papillary carcinoma in situ, low nuclear grade, 18mm.