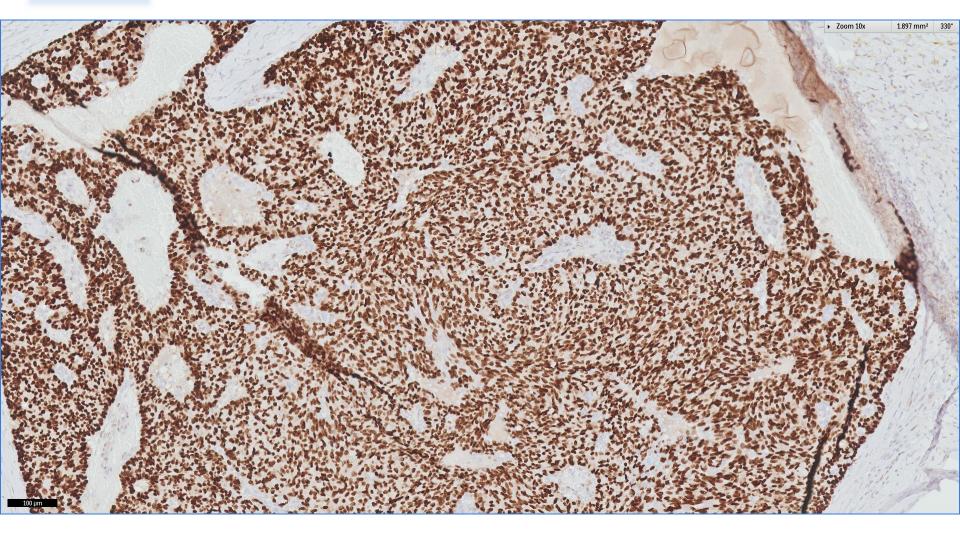

Source: Atlas of Differential Diagnosis in Breast Pathology

CK5/6

CK14

ER

ER

## Diagnosis:

Left breast lump, excision biopsy ~

Invasive solid-papillary carcinoma, grade 1, 2.5mm.

- ER positive, PR positive, cerbB2 negative.
- Extensive solid-papillary carcinoma in situ, low nuclear grade, 18mm.