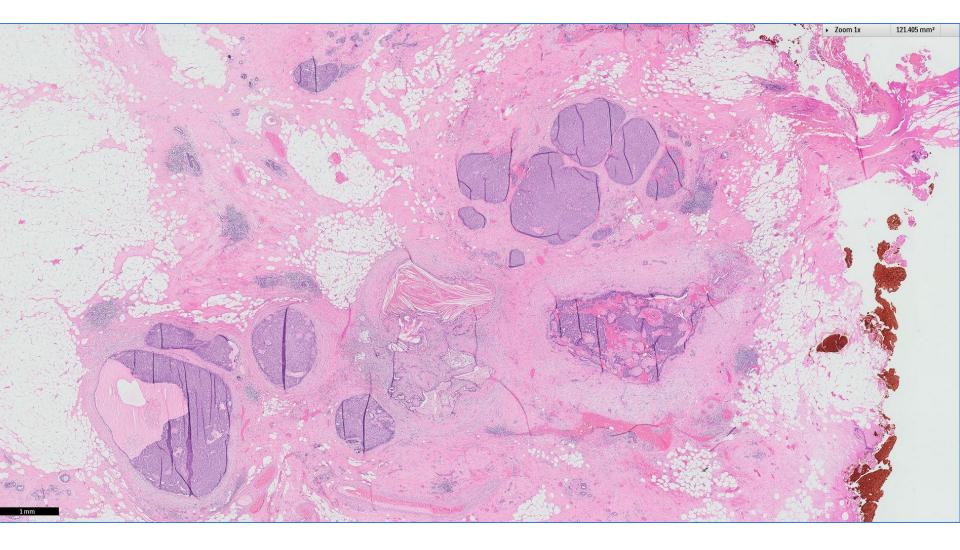

## Diagnosis:

Left breast lump, excision biopsy ~

Invasive solid-papillary carcinoma, grade 1, 2.5mm.

- ER positive, PR positive, cerbB2 negative.
- Extensive solid-papillary carcinoma in situ, low nuclear grade, 18mm.