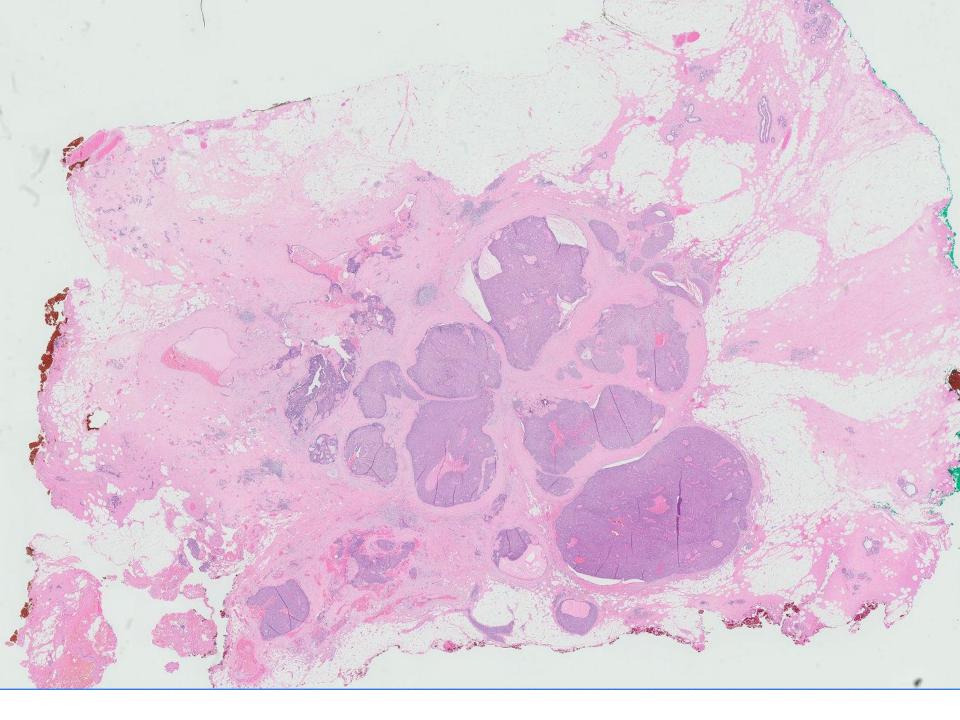

## Diagnosis:

Left breast lump, excision biopsy ~

Invasive solid-papillary carcinoma, grade 1, 2.5mm.

- ER positive, PR positive, cerbB2 negative.
- Extensive solid-papillary carcinoma in situ, low nuclear grade, 18mm.