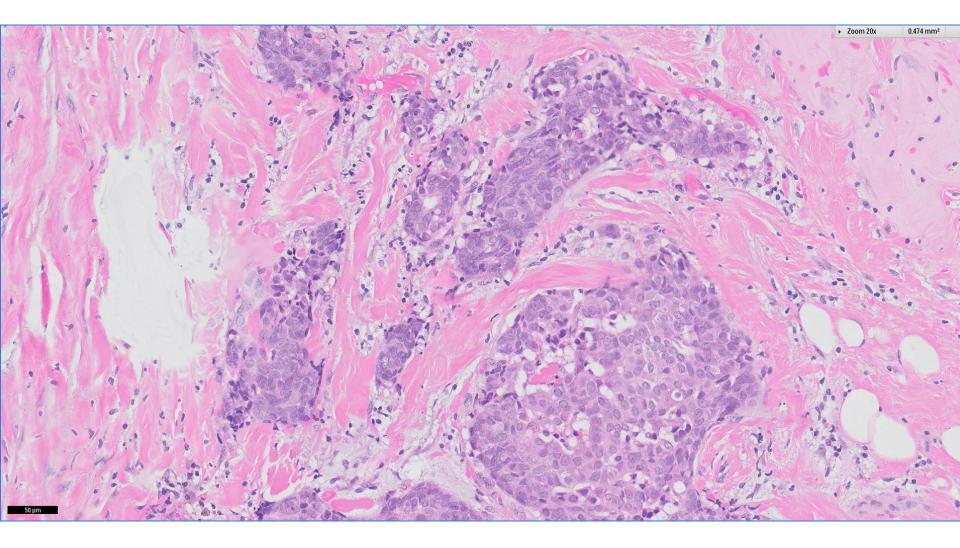

## Diagnosis:

Left breast lump, excision biopsy ~

Invasive solid-papillary carcinoma, grade 1, 2.5mm.

- ER positive, PR positive, cerbB2 negative.
- Extensive solid-papillary carcinoma in situ, low nuclear grade, 18mm.