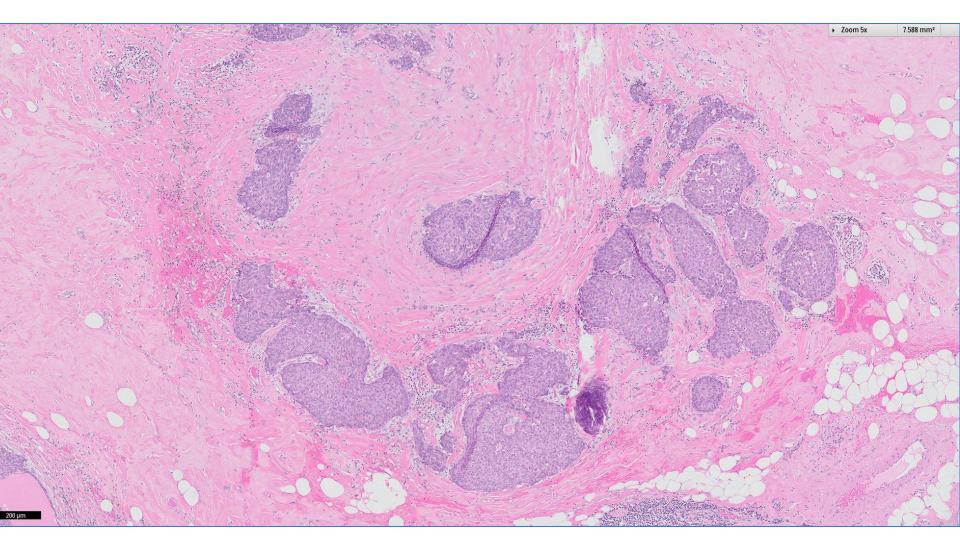

## Diagnosis:

Left breast lump, excision biopsy ~

Invasive solid-papillary carcinoma, grade 1, 2.5mm.

- ER positive, PR positive, cerbB2 negative.
- Extensive solid-papillary carcinoma in situ, low nuclear grade, 18mm.