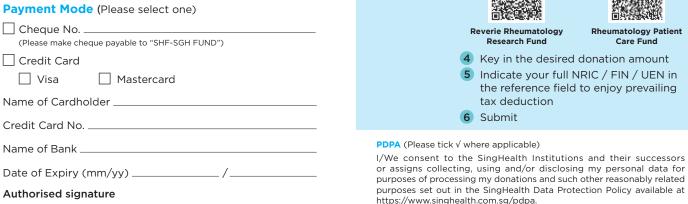

100% of your gift will go towards helping our patients and will be eligible for prevailing tax deduction

| Please glue here and do not staple                                                                                       | Please glue here and do not staple                                                                                             |
|--------------------------------------------------------------------------------------------------------------------------|--------------------------------------------------------------------------------------------------------------------------------|
| I would like to make a gift towards:                                                                                     | How did you hear about us?                                                                                                     |
| SGH Reverie Rheumatology Research Fund (Endowed)*                                                                        | Peer Referral     Google / Search Engine                                                                                       |
| SGH Rheumatology Patient Care Fund                                                                                       | Social Media Others                                                                                                            |
| Others (please specify) Tonation will be presented for prevailing government matching Frequency of Gift Monthly One-time | Would you allow us to thank your referrer?<br>Yes (please indicate contact details)<br>Referrer's Name [Prof/Dr/Mr/Mrs/Ms/Mdm] |
|                                                                                                                          |                                                                                                                                |
| Gift Amount                                                                                                              | Contact No./Email                                                                                                              |
| \$100     \$500     \$1000       Others (please specify): \$                                                             | IF YOU PREFER E-GIVING,                                                                                                        |
| My Particulars                                                                                                           | PLEASE SCAN THE QR CODES BELOW                                                                                                 |
| Name as per NRIC [Prof/Dr/Mr/Mrs/Ms/Mdm] Company Name as per UEN Contact Person                                          | via<br>GIVE.asia<br>Reverie Rheumatology<br>Rheumatology Patient                                                               |
|                                                                                                                          | Research Fund Care Fund                                                                                                        |
| #NRIC/FIN/UEN<br>Mailing Address                                                                                         | <ol> <li>Launch your mobile banking application</li> <li>Select Pay &amp; Transfer</li> <li>Select Scan &amp; Pay</li> </ol>   |
| Contact Number(s)                                                                                                        | Scan below QR code to support                                                                                                  |
| Email Payment Mode (Please select one)                                                                                   |                                                                                                                                |
|                                                                                                                          |                                                                                                                                |
|                                                                                                                          | Revene Rieumatorogy Rieumatorogy Patient                                                                                       |

I do want to stay connected, receive updates and be alerted on other fundraising and volunteering news and opportunities. You can reach me via the email / telephone / address or other

4 Key in the desired donation amount

5 Indicate your full NRIC / FIN / UEN in

the reference field to enjoy prevailing

By ticking this box, I wish to remain anonymous and my personal data / donation should not be published or recognised in anv form.

**Research Fund** 

tax deduction

6 Submit

contact particulars I have given.

FORM-SHF-G0035-0-202207 Source: G-99-Publicfor

Care Fund

Please glue here and do not staple