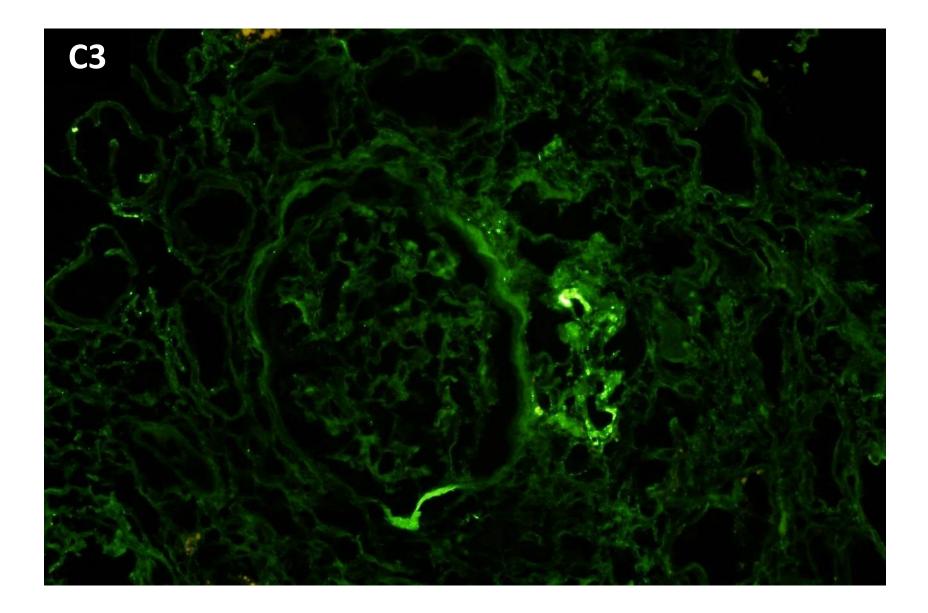

## 69 year old Chinese lady, history of diabetes and hypertension. Presented with worsening renal function associated with subnephrotic range proteinuria, haematuria and pyuria.

**Division of Pathology** Singapore General Hospital

## No specimen received for electron microscopy.

PATHOLOGY

Division of Pathology Singapore General Hospital

Department of Renal Medicine Singapore General Hospital

SingHealth DukeNUS

Division of Pathology Singapore General Hospital