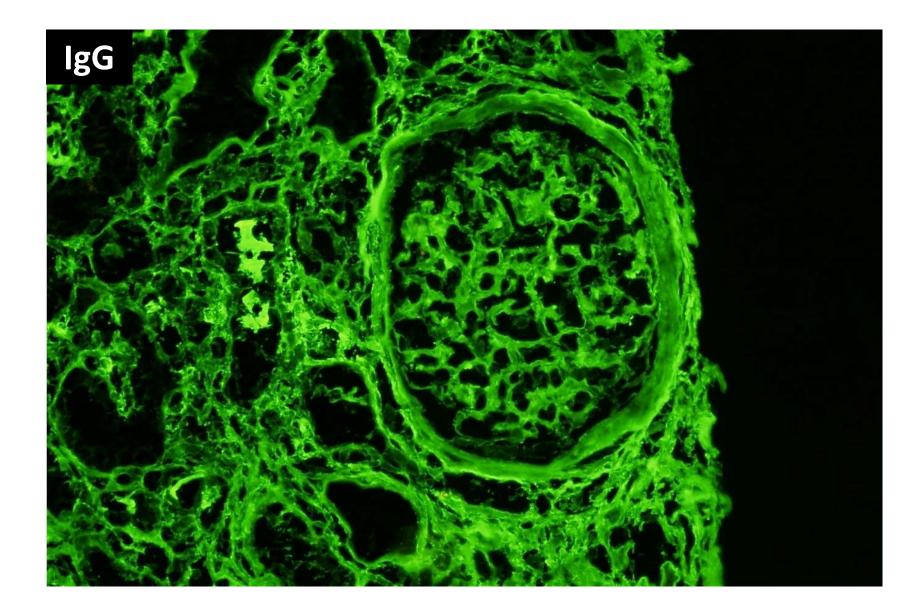

## 69 year old Chinese lady, history of diabetes and hypertension. Presented with worsening renal function associated with subnephrotic range proteinuria, haematuria and pyuria.

**Division of Pathology** Singapore General Hospital

## No specimen received for electron microscopy.

PATHOLOGY

Division of Pathology Singapore General Hospital

Department of Renal Medicine Singapore General Hospital

SingHealth DukeNUS

Division of Pathology Singapore General Hospital