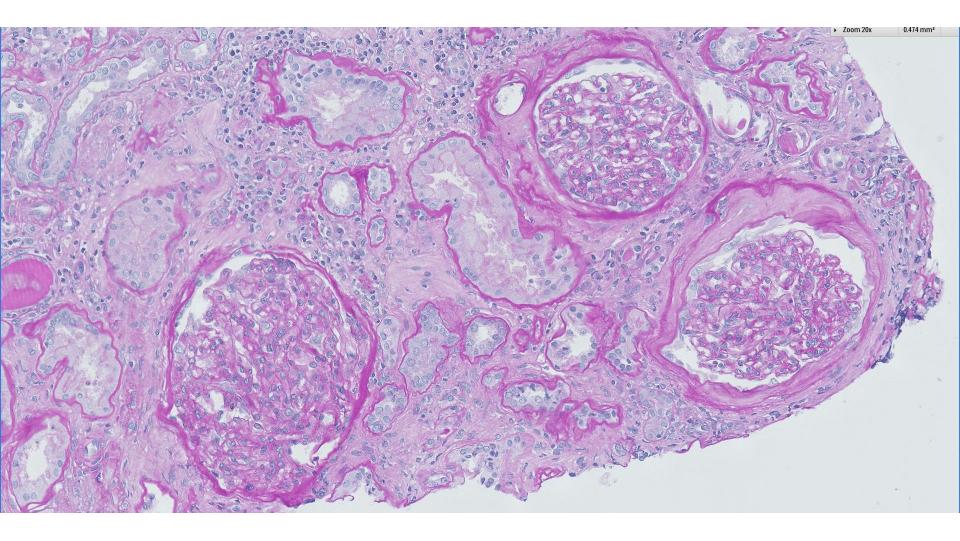

## 69 year old Chinese lady, history of diabetes and hypertension. Presented with worsening renal function associated with subnephrotic range proteinuria, haematuria and pyuria.

**Division of Pathology** Singapore General Hospital

## No specimen received for electron microscopy.

PATHOLOGY

Division of Pathology Singapore General Hospital

Department of Renal Medicine Singapore General Hospital

SingHealth DukeNUS

Division of Pathology Singapore General Hospital