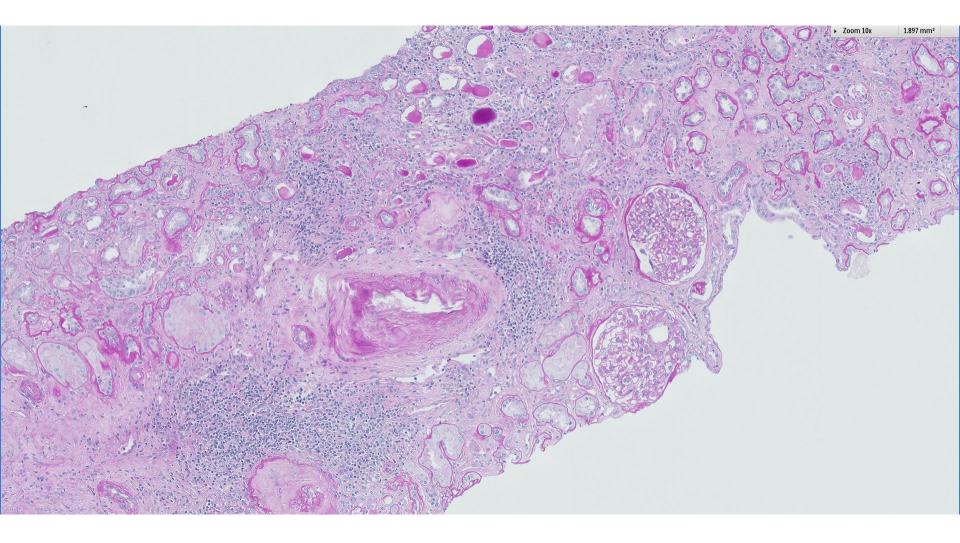

## 69 year old Chinese lady, history of diabetes and hypertension. Presented with worsening renal function associated with subnephrotic range proteinuria, haematuria and pyuria.

**Division of Pathology** Singapore General Hospital

## No specimen received for electron microscopy.

PATHOLOGY

Division of Pathology Singapore General Hospital

Department of Renal Medicine Singapore General Hospital

SingHealth DukeNUS

Division of Pathology Singapore General Hospital