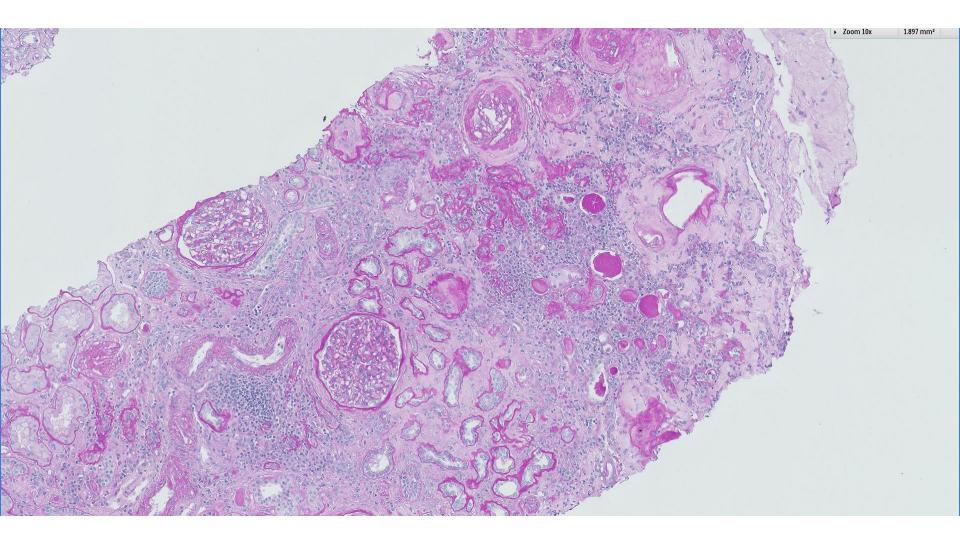

## 69 year old Chinese lady, history of diabetes and hypertension. Presented with worsening renal function associated with subnephrotic range proteinuria, haematuria and pyuria.

**Division of Pathology** Singapore General Hospital

## No specimen received for electron microscopy.

PATHOLOGY

Division of Pathology Singapore General Hospital

Department of Renal Medicine Singapore General Hospital

SingHealth DukeNUS

Division of Pathology Singapore General Hospital