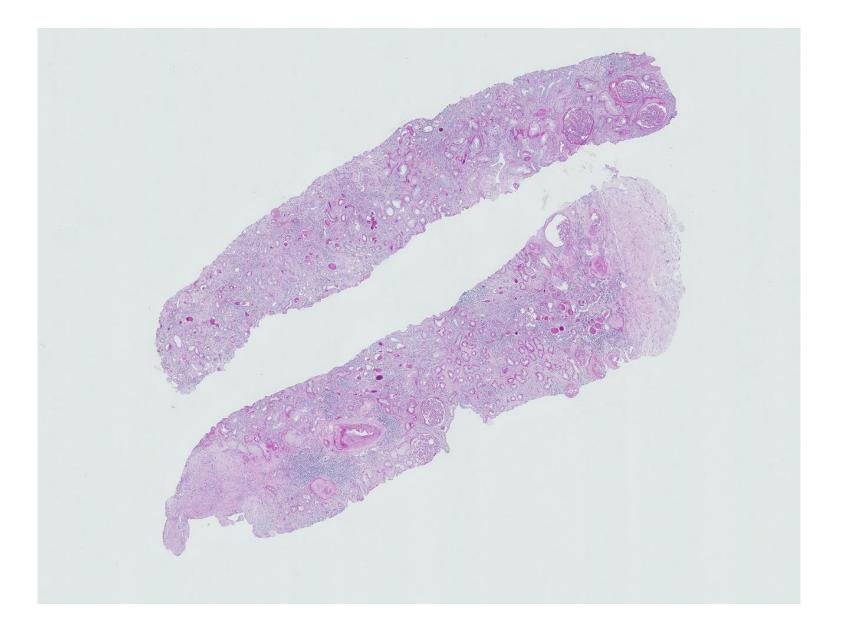

## 69 year old Chinese lady, history of diabetes and hypertension. Presented with worsening renal function associated with subnephrotic range proteinuria, haematuria and pyuria.

**Division of Pathology** Singapore General Hospital

## No specimen received for electron microscopy.

PATHOLOGY

Division of Pathology Singapore General Hospital

Department of Renal Medicine Singapore General Hospital

SingHealth DukeNUS

Division of Pathology Singapore General Hospital