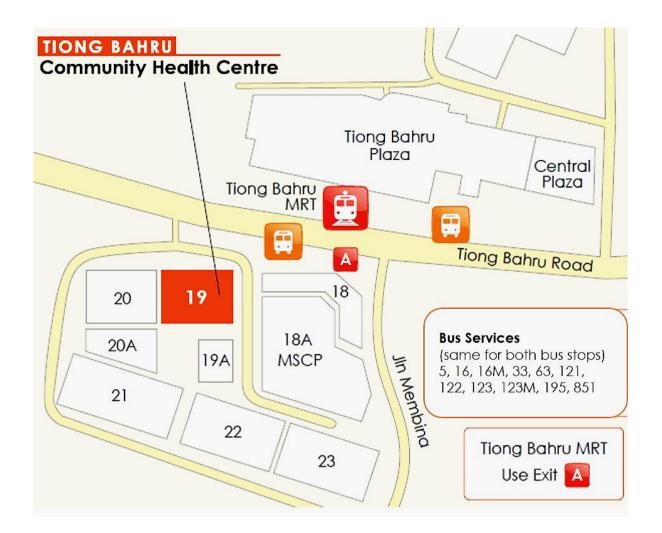

## TIONG BAHRU Community Health Centre

Tel: (65) 6376 0158 Fax: (65) 62717239 Email: tiongbahruchc@singhealth.com.sg Blk 19 Jalan Membina #01-24 Singapore 163019 www.sgh.com.sg/tbchc

Reg No 198703907Z

## Tiong Bahru Community Health Centre

Blk 19 Jalan Membina #01-24 Singapore 163019

Operating Hours Monday to Friday: 8.30am to 12.00pm, 1.00pm to 5.00pm Closed on Saturdays, Sundays and Public Holidays